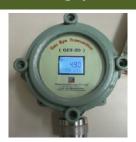

#### **Gas Monitoring System components & Optional Accessories:**

**Gas Detector Unit with Display** 

**Flameproof Gas Detector Unit** 

**Weatherproof Gas Detector Unit** 

**Hooter-cum-Flasher** 

**Automated Shut-off Valve** 