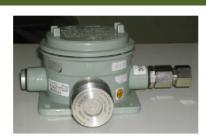

#### **Gas Monitoring System components & Optional Accessories:**

**Gas Detector Unit with Display** 

**Flameproof Gas Detector Unit** 

**Weatherproof Gas Detector Unit** 

**Hooter-cum-Flasher** 

**Automated Shut-off Valve** 