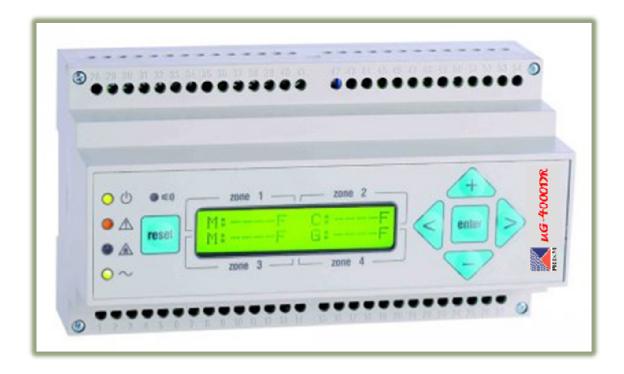

# mG-4000 DR

## **Control Unit for 4 Zones**

### Features:

- \* Microcontroller, SMD components
- 4 Channels, 2 Alarms/channel
- LCD backlit 2 x 16 characters display
- \* Real Time Clock+ Battery
- Last alarm conditions data
- \* 8 channel Alarm relays
- \* 230V/12VDC power supply
- \* RS232 serial output optional
- *❖ IEC60079-29-1Compliant*
- In-built Buzzer
- Front panel Programming

**mG-4000DR** system is a 4-zone microcontroller based gas detection control monitor capable of monitoring the gas concentration of up to 4 sensors. Front panel controls provide extensive programming features – 2 independent settable alarms for each channel, channel skip, latching/non-latching Alarm1, channel range, real time clock. Entry into Configuration is password (user settable) restricted. This is packaged in a compact DIN rail mountable 9 wide module. Whole unit can be housed in a weather proof IP65 enclosure for outdoor use. Optional serial port RS232C facilitates PC connectivity. Back-lit LCD display (2x16) is divided in 4 sections for simultaneous display of all 4 channels without scrolling.

Two independent relays for each channel (Alarm1 & Alarm 2), continuous fault monitoring, time keeping, audio buzzer for abnormal conditions in a compact format makes this a true micro Genius.